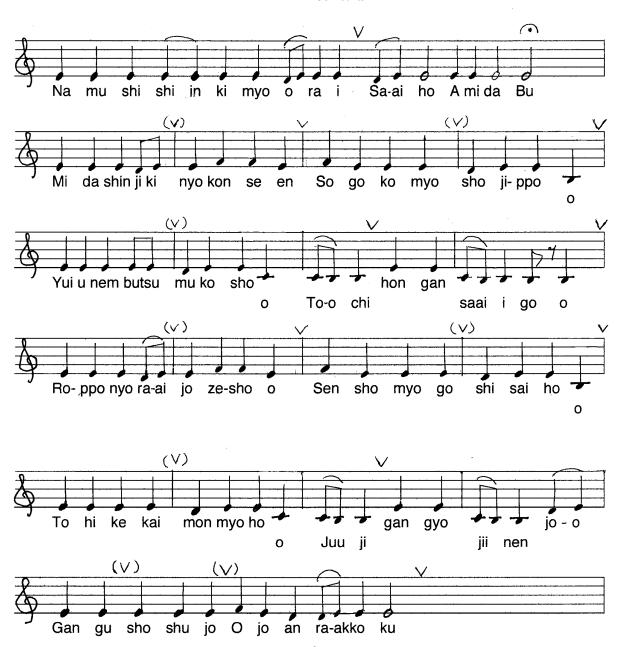

## - Homage to the Venerable One -

We wholeheartedly take refuge in Amida Buddha in the Western Pure Land.

The color of Amida's body appears like a golden mountain,

Emanating light throughout the ten directions.

Only those who recite the Nembutsu receive this light.

Know that the Original Vows are the most beneficial.

The buddhas in the six directions have all extended their tongues to verify that

We need only to call His Name to reach the Pure Land in the West.

Arriving upon the other shore (Pure Land), our lotus blossoms bloom and we can hear the wondrous Dharma.

Then the ten stages of vows and practices of bodhisattva can naturally be attained.

Let us aspire together for all sentient beings to be born in this peaceful Pure Land.

We wholeheartedly take refuge in Amida Buddha in the Western Pure Land.

With Your mercy and protection, please grow my Dharma seed.

Throughout this life and the next, I pray to the Buddha that I might be received.

Let us aspire together for all sentient beings to be born in this peaceful Pure

Land.