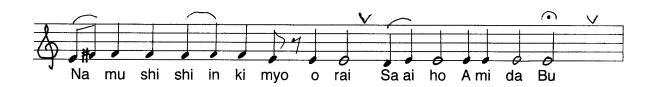

## - Homage to the Venerable One -

We wholeheartedly take refuge in Amida Buddha in the Western Pure Land.

The color of Amida's body appears like a golden mountain,

Emanating light throughout the ten directions.

Only those who recite the Nembutsu receive this light.

Know that the Original Vows are the most beneficial.

The buddhas in the six directions have all extended their tongues to verify that

We need only to call His Name to reach the Pure Land in the West.